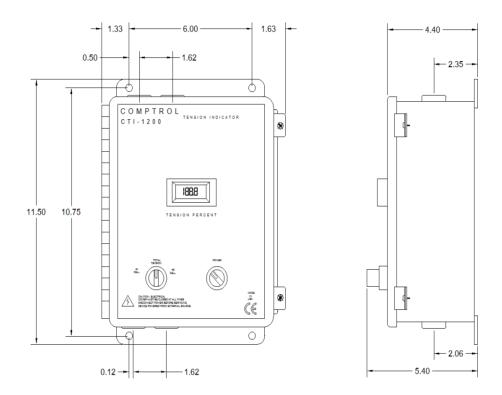

## CTI-1200-1 DIMENSION DRAWING

Note: All dimensions in inches unless otherwise specified

The information contained in this document is subject to change without notice. Comptrol has made effort to ensure the accuracy and completeness of the descriptions and procedures discussed in this document. Failure to comply with these procedures may result in personal injury, or damage to the Comptrol product or the equipment used in conjunction with it.

Note that protective covers or guarding may not be shown in some illustrations to provide a clearer view of specific components or assemblies. All protective covers and guarding must be installed before operating the unit