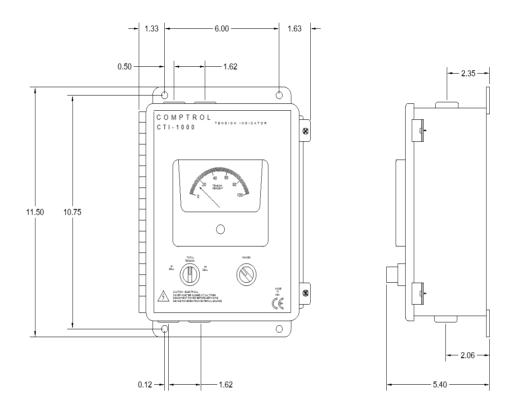

## CTI-1000-1 DIMENSION DRAWING

Note: All dimensions in inches unless otherwise specified

The information contained in this document is subject to change without notice. Comptrol has made effort to ensure the accuracy and completeness of the descriptions and procedures discussed in this document. Failure to comply with these procedures may result in personal injury, or damage to the Comptrol product or the equipment used in conjunction with it.