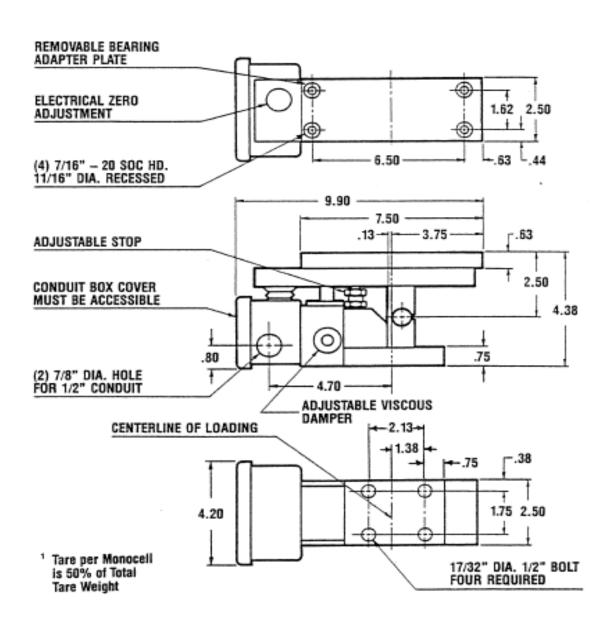

## DH151 PILLOW BLOCK BEARING MOUNTING TENSION ONLY

| CAPACITY RANGE - POUND |     |    |    |     |     |     |     |     |     |     |      |
|------------------------|-----|----|----|-----|-----|-----|-----|-----|-----|-----|------|
|                        | A   | J  | K  | L   | M   | N   | P   | S   | Т   | U   | W    |
| NOMINAL                | SPL | 35 | 60 | 90  | 120 | 180 | 270 | 350 | 550 | 800 | 1200 |
| MAX TARE               | -   | 40 | 70 | 100 | 140 | 200 | 300 | 400 | 600 | 900 | 1400 |

## MODEL DH151 Capacity and Dimensions

The information contained in this document is subject to change without notice. Comptrol has made effort to ensure the accuracy and completeness of the descriptions and procedures discussed in this document. Failure to comply with these procedures may result in personal injury, or damage to the Comptrol product or the equipment used in conjunction with it.