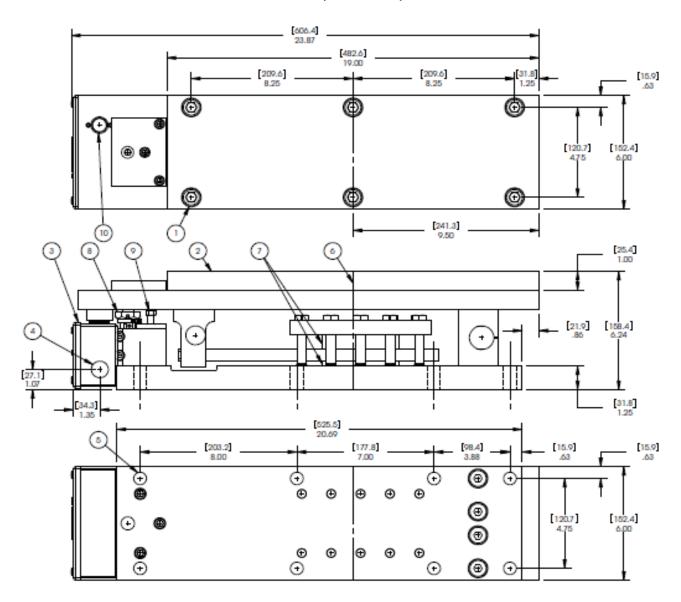

## DST600 PILLOW BLOCK BEARING MOUNTING CAPACITY: 3,000-5,000 POUNDS

## MOUNTING DETAILS

- 5/8-18 socket head cap screw. 1.00" diameter recessed head. Six provided for adapter plate.
- Removable bearing adapter plate. Maximum useable length for pillow block bearing is 19".
- 3 Conduit box cover must be accessible for electrical service.
- (4) 7/8" diameter bore for 1/2" conduit. Two provided.
- (5) 21/32" diameter for 5/8" mounting bolt. Eight required.

## OPERATIONAL FUNCTIONS

- (6) Centerline of roll bearing.
- Adjustable metering block determines rating for 5 volt output.
- (8) Large, adjustable mechanical stop provides 1000% overload protection in tension or compression mode.
- Adjustable viscous damper provides mechanical response damping.
- Electrical zero adjustment provides zero volts with tare weight applied and no tension.