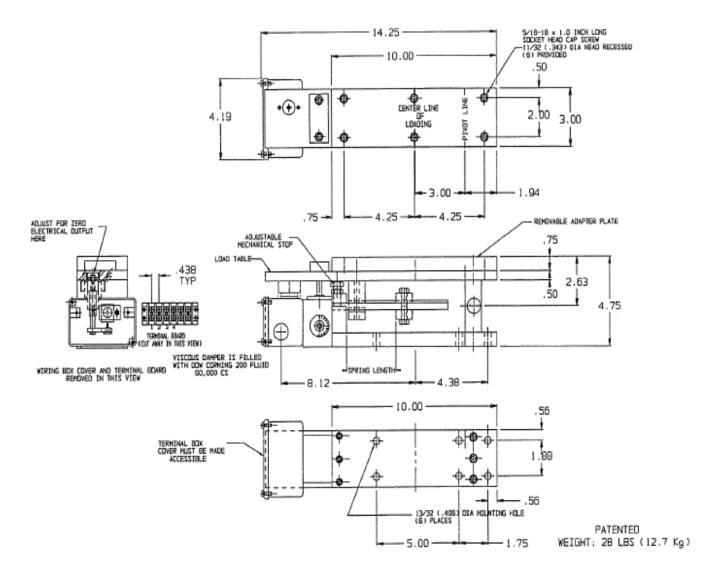

## DST226 PILLOW BLOCK BEARING MOUNTING CAPACITY: 400-1,000 POUNDS

MODEL DST226-C SUPERLOADCELL

The information contained in this document is subject to change without notice. Comptrol has made effort to ensure the accuracy and completeness of the descriptions and procedures discussed in this document. Failure to comply with these procedures may result in personal injury, or damage to the Comptrol product or the equipment used in conjunction with it.