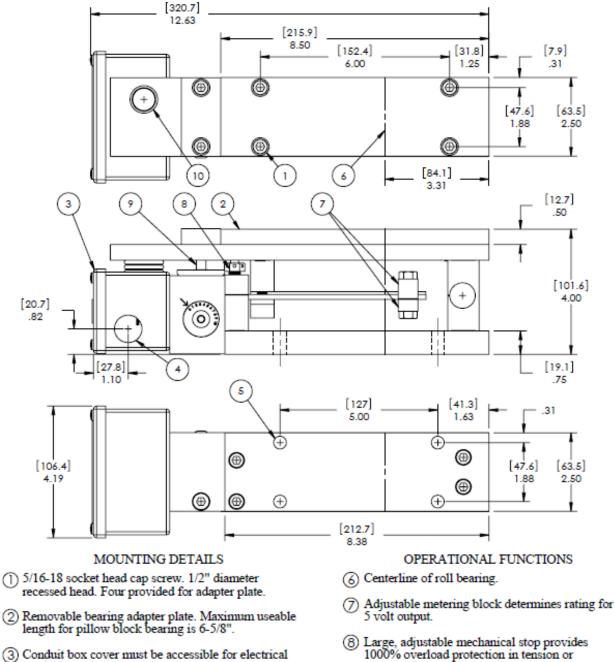

## DST131 PILLOW BLOCK BEARING MOUNTING **CAPACITY: 20-200 POUNDS**

- (3) Conduit box cover must be accessible for electrical service
- (4) 7/8" diameter bore for 1/2" conduit. Two provided.
- (5) 13/32" diameter for 3/8" mounting bolt. Four required.
- (9) Adjustable viscous damper provides mechanical response damping.

compression mode.

(10) Electrical zero adjustment provides zero volts with tare weight applied and no tension