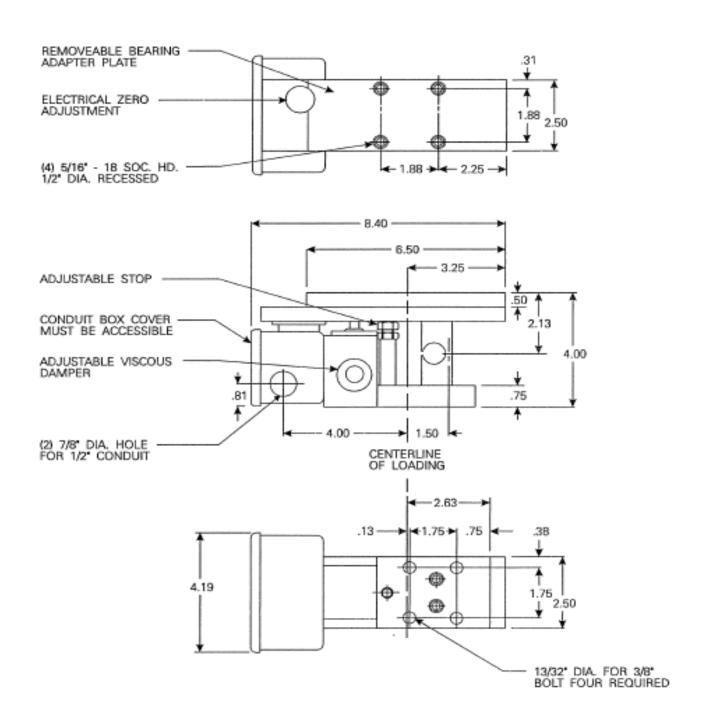

## **DH150 PILLOW BLOCK BEARING MOUNTING**

| MODEL  | FIXED CAPACITY RANGE - Pounds |      |      |      |      |       |       |       |       |
|--------|-------------------------------|------|------|------|------|-------|-------|-------|-------|
| DH 150 | SPECIAL                       | 0-20 | 0-35 | 0-50 | 0-70 | 0-100 | 0-150 | 0-200 | 0-300 |
| CODE   | Α                             | J    | K    | L    | М    | N     | Р     | S     | Т     |

## MODEL DH150 Capacity and Dimensions

The information contained in this document is subject to change without notice. Comptrol has made effort to ensure the accuracy and completeness of the descriptions and procedures discussed in this document. Failure to comply with these procedures may result in personal injury, or damage to the Comptrol product or the equipment used in conjunction with it.