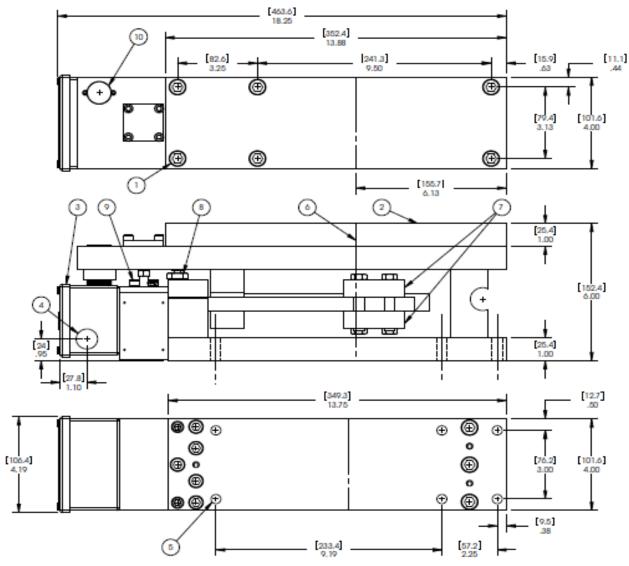

## DST585 PILLOW BLOCK BEARING MOUNTING CAPACITY: 1,700-3,500 POUNDS

## MOUNTING DETAILS

- 7/16-20 socket head cap screw. 11/16" diameter recessed head. Six provided for adapter plate.
- ② Removable bearing adapter plate. Maximum useable length for pillow block bearing is 12-1/4". Extended plate available.
- 3 Conduit box cover must be accessible for electrical service.
- (4) 7/8" diameter bore for 1/2" conduit. Two provided.
- (5) 13/32" diameter for 3/8" mounting bolt. Six required.

## OPERATIONAL FUNCTIONS

- (6) Centerline of roll bearing.
- Adjustable metering block determines rating for 5 volt output.
- (8) Large, adjustable mechanical stop provides 1000% overload protection in tension or compression mode.
- Adjustable viscous damper provides mechanical response damping.
- Electrical zero adjustment provides zero volts with tare weight applied and no tension.