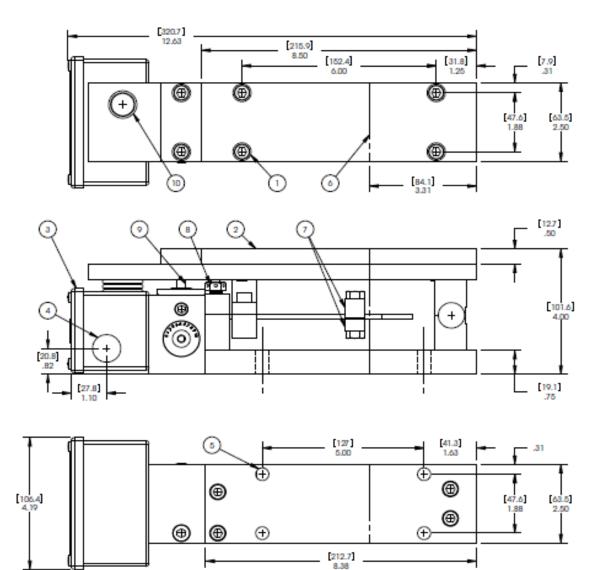

## DST130 PILLOW BLOCK BEARING MOUNTING CAPACITY: 5-50 POUNDS

## MOUNTING DETAILS

- 5/16-18 Socket head cap screw. 1/2" diameter recessed head. Four provided for adapter plate.
- (2) Removable bearing adapter plate. Maximum useable length for pillow block bearing is 6-5/8".
- (3) Conduit box cover must be accessible for electrical service.
- (4) 7/8" diameter bore for 1/2" conduit. Two provided.
- (5) 13/32" diameter for 3/8" mounting bolt. Four required.

## OPERATIONAL FUNCTIONS

- (6) Centerline of roll bearing.
- Adjustable metering block determines rating for 5 volt output.
- (8) Large, adjustable mechanical stop provides 1000% overload protection in tension or compression mode.
- Adjustable viscous damper provides mechanical response damping.
- Electrical zero adjustment provides zero volts with tare weight applied and no tension.